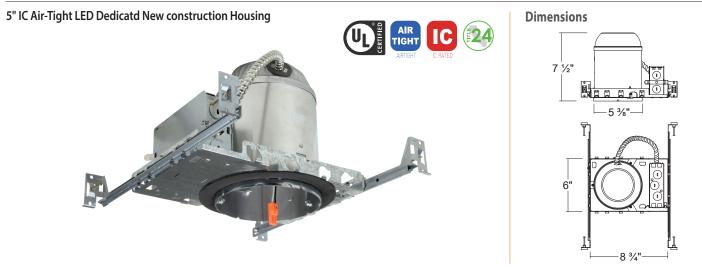

# LED500ICA / LED500ICA-01V

## **ORDERING INFORMATION**

| Model No.     | Dimming       | Description                                        |
|---------------|---------------|----------------------------------------------------|
| LED500ICA     | Triac Dimming | 5" IC Air-Tight Dedicated New construction Housing |
| LED500ICA-01V | 0-10V Dimming | 5" IC Air-Tight Dedicated New construction Housing |